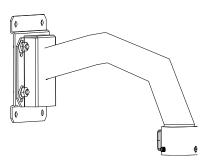

----|-------------------------------------|
| Parameter               | Anticorrosive wall Mounting Bracket |
| Range of<br>Application | For speed dome wall mounting        |
| Material                | Stainless steel 316L                |
| Dimension               | 104×212×326mm                       |
| Weight                  | 2300g                               |

### Notice:

- The bracket should be installed on plat wall
- Load capacity of pole should be more than 3 times the weight of camera and bracket
- Load capacity of clamp is 15KG

# **Installation steps:**

① Choose the appropriate wall and paste the template of pre-installed plate



3 Fix the pre-installed plate



② Drill the Screw holes and twist the expansion bolts



4 Install the bracket to the pre-installed plate