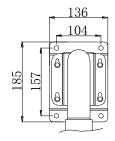

### **Dimension:**

#### Parameter:

| Model                   | DS-1697ZJ                           |
|-------------------------|-------------------------------------|
| Parameter               | Anticorrosive wall Mounting Bracket |
| Range of<br>Application | For speed dome wall mounting        |
| Material                | Stainless steel 316L                |
| Dimension               | 104×212×326mm                       |
| Weight                  | 2300g                               |