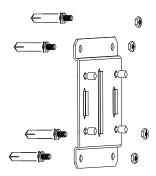

# **Installation steps:**

① Choose the appropriate wall and paste the template of pre-installed plate

3 Fix the pre-installed plate

② Drill the Screw holes and twist the expansion bolts

4 Install the bracket to the pre-installed plate