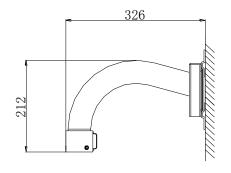

### **Dimension:**

#### Parameter:

| Model                   | DS-1697ZJ                           |
|-------------------------|-------------------------------------|
| Parameter               | Anticorrosive wall Mounting Bracket |
| Range of<br>Application | For speed dome wall mounting        |
| Material                | Stainless steel 316L                |
| Dimension               | 104×212×326mm                       |
| Weight                  | 2300g                               |