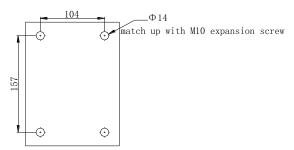

### **Dimension:**

#### Parameter:

| Model                   | DS-1697ZJ                           |
|-------------------------|-------------------------------------|
| Parameter               | Anticorrosive wall Mounting Bracket |
| Range of<br>Application | For speed dome wall mounting        |
| Material                | Stainless steel 316L                |
| Dimension               | 104×212×326mm                       |
| Weight                  | 2300g                               |

# **Installation steps:**

① Choose the appropriate wall and paste the template of pre-installed plate

3 Fix the pre-installed plate

② Drill the Screw holes and twist the expansion bolts

4 Install the bracket to the pre-installed plate