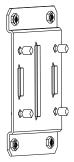

ZJ

#### Parameter:

| Model                   | DS-1697ZJ                           |
|-------------------------|-------------------------------------|
| Parameter               | Anticorrosive wall Mounting Bracket |
| Range of<br>Application | For speed dome wall mounting        |
| Material                | Stainless steel 316L                |
| Dimension               | 104×212×326mm                       |
| Weight                  | 2300g                               |

### Notice:

- The bracket should be installed on plat wall
- Load capacity of pole should be more than 3 times the weight of camera and bracket
- Load capacity of clamp is 15KG

# **Installation steps:**

① Choose the appropriate wall and paste the template of pre-installed plate



3 Fix the pre-installed plate



② Drill the Screw holes and twist the expansion bolts



4 Install the bracket to the pre-installed plate